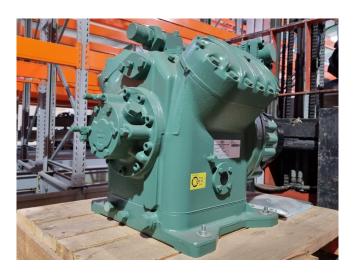

#### Used Bitzer 4G.2Y-K

New Bitzer 4G.2Y-K open drive reciprocating compressor on Freon with a sight glass. The compressor has a displacement between 43,7 m³/h and 102,0 m³/h.

\*Why choose for HOSBV? Were not only the largest used refrigeration specialist in Europe, but also, we solely deliver our orders after performing an extensive test and an industrial cleaning. If requested we are happy to arrange your logistics.