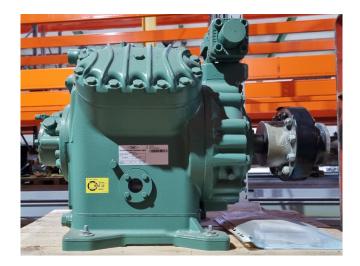

#### Used Bitzer 4G.2Y-K

New Bitzer 4G.2Y-K open drive reciprocating compressor on Freon with a sight glass. The compressor has a displacement between 43,7 m³/h and 102,0 m³/h.

\*Why choose for HOSBV? Were not only the largest used refrigeration specialist in Europe, but also, we solely deliver our orders after performing an extensive test and an industrial cleaning. If requested we are happy to arrange your logistics.