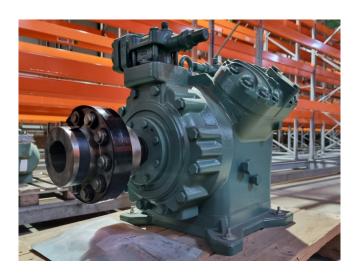

#### Used Bitzer 4G.2Y-K

New Bitzer 4G.2Y-K open drive reciprocating compressor on Freon with a sight glass. The compressor has a displacement between 43,7 m³/h and 102,0 m³/h.

\*Why choose for HOSBV? Were not only the largest used refrigeration specialist in Europe, but also, we solely deliver our orders after performing an extensive test and an industrial cleaning. If requested we are happy to arrange your logistics.