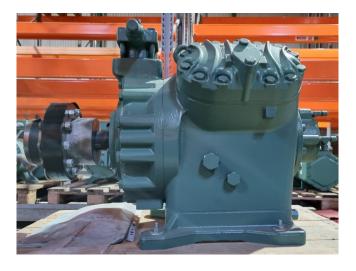

#### Used Bitzer 4G.2Y-K

New Bitzer 4G.2Y-K open drive reciprocating compressor on Freon with a sight glass. The compressor has a displacement between 43,7 m³/h and 102,0 m³/h.

\*Why choose for HOSBV? Were not only the largest used refrigeration specialist in Europe, but also, we solely deliver our orders after performing an extensive test and an industrial cleaning. If requested we are happy to arrange your logistics.