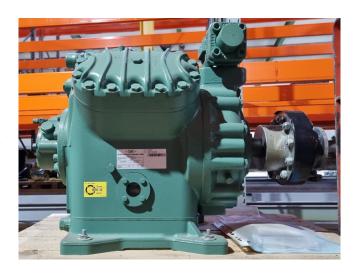

#### Used Bitzer 4G.2Y-K

New Bitzer 4G.2Y-K open drive reciprocating compressor on Freon with a sight glass. The compressor has a displacement between 43,7 m³/h and 102,0 m³/h.

\*Why choose for HOSBV? Were not only the largest used refrigeration specialist in Europe, but also, we solely deliver our orders after performing an extensive test and an industrial cleaning. If requested we are happy to arrange your logistics.