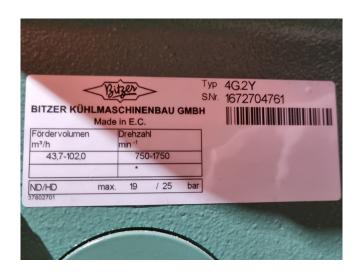

### **Specifications**

| Brand             | Bitzer         |
|-------------------|----------------|
| Туре              | 4G.2Y-K        |
| Refrigerant       | Freon          |
| kW at 0°C/+40°C   | 70,9           |
| kW at -5°C/+40°C  | 58,7           |
| kW at -10°C/+40°C | 48,2           |
| kW at -20°C/+40°C | 31,2           |
| kW at -30°C/+40°C | 18,8           |
| kW at -40°C/+40°C | 10,1           |
| kW at -45°C/+40°C | 6,8            |
| Sight Glass       | ✓              |
| m3 / h            | 43,7 - 102,0   |
| Remarks           | Y.o.b. 2007    |
| Weight in kg.     | 129            |
| Sizes             | 730x450x490 mm |
|                   | (LxWxH)        |

#### Used Bitzer 4G.2Y-K

New Bitzer 4G.2Y-K open drive reciprocating compressor on Freon with a sight glass. The compressor has a displacement between 43,7 m³/h and 102,0 m³/h.

\*Why choose for HOSBV? Were not only the largest used refrigeration specialist in Europe, but also, we solely deliver our orders after performing an extensive test and an industrial cleaning. If requested we are happy to arrange your logistics.